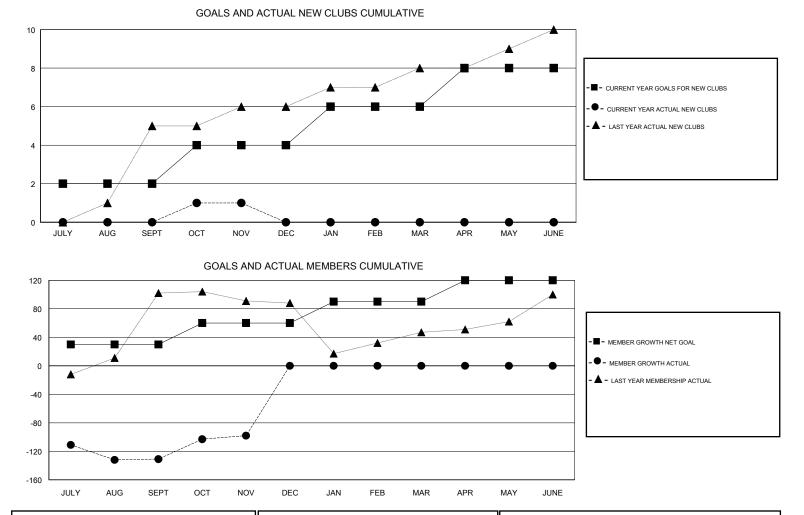

## GMT: BASSEY EDEM

| GMT: BASSEY EDEM LOO |               |             |               | TION NIGERIA          |                           |                         | GMT CA                                             |  |
|----------------------|---------------|-------------|---------------|-----------------------|---------------------------|-------------------------|----------------------------------------------------|--|
| -                    | Club          | s           |               | Members               |                           |                         |                                                    |  |
|                      | RESULTS FOR   | R 2017-2018 |               | RESULTS FOR 2017-2018 |                           |                         |                                                    |  |
| QUARTER              | NEW CLUB GOAL | NEW CLUBS   | DROPPED CLUBS | QUARTER               | MEMBER GROWTH NET<br>GOAL | MEMBER GROWTH<br>ACTUAL | DROPPED<br>MEMBERS ACTUAL<br>(including transfers) |  |
| JULY/AUG/SEPT        | 2             | 0           | 1             | JULY/AUG/SEPT         | 30                        | 38                      | 163                                                |  |
| OCT/NOV/DEC          | 2             | 1           | 0             | OCT/NOV/DEC           | 30                        | 72                      | 34                                                 |  |
| JAN/FEB/MAR          | 2             | 0           | 0             | JAN/FEB/MAR           | 30                        | 0                       | 0                                                  |  |
| APR/MAY/JUNE         | 2             | 0           | 0             | APR/MAY/JUNE          | 30                        | 0                       | 0                                                  |  |